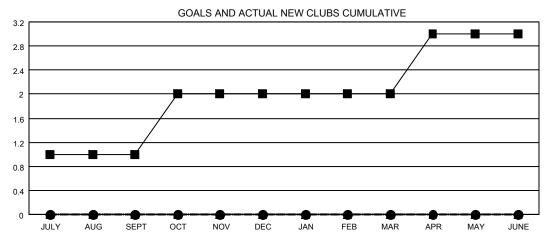

## GMT MONTHLY MEMBERSHIP PROGRESS REPORT

Results as of: 8/31/2019

Multiple District 40

**LOCATION: NEW MEXICO** 

GMT CA 1

| Clubs         |               |             |               | Members               |                           |                         |                                              |  |
|---------------|---------------|-------------|---------------|-----------------------|---------------------------|-------------------------|----------------------------------------------|--|
|               | RESULTS FOR   | R 2019-2020 |               | RESULTS FOR 2019-2020 |                           |                         |                                              |  |
| QUARTER       | NEW CLUB GOAL | NEW CLUBS   | DROPPED CLUBS | QUARTER               | MEMBER GROWTH NET<br>GOAL | MEMBER GROWTH<br>ACTUAL | DROPPED MEMBERS ACTUAL (including transfers) |  |
| JULY/AUG/SEPT | 1             | 0           | 1             | JULY/AUG/SEPT         | 25                        | 15                      | 15                                           |  |
| OCT/NOV/DEC   | 1             | 0           | 0             | OCT/NOV/DEC           | 35                        | 0                       | 0                                            |  |
| JAN/FEB/MAR   | 0             | 0           | 0             | JAN/FEB/MAR           | 55                        | 0                       | 0                                            |  |
| APR/MAY/JUNE  | 1             | 0           | 0             | APR/MAY/JUNE          | 35                        | 0                       | 0                                            |  |