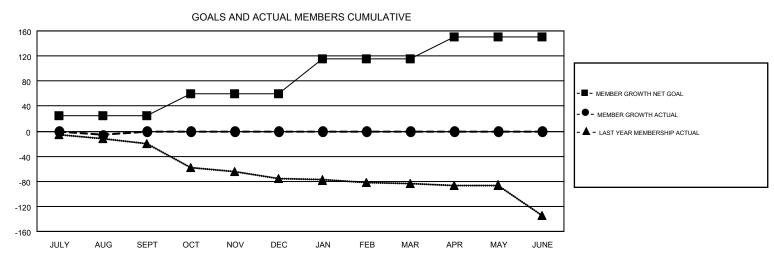

## GMT MONTHLY MEMBERSHIP PROGRESS REPORT

Results as of: 8/31/2019

Multiple District 40

**LOCATION: NEW MEXICO** 

GMT CA 1

| Clubs         |               |             |               | Members               |                           |                         |                                              |  |
|---------------|---------------|-------------|---------------|-----------------------|---------------------------|-------------------------|----------------------------------------------|--|
|               | RESULTS FOR   | R 2019-2020 |               | RESULTS FOR 2019-2020 |                           |                         |                                              |  |
| QUARTER       | NEW CLUB GOAL | NEW CLUBS   | DROPPED CLUBS | QUARTER               | MEMBER GROWTH NET<br>GOAL | MEMBER GROWTH<br>ACTUAL | DROPPED MEMBERS ACTUAL (including transfers) |  |
| JULY/AUG/SEPT | 1             | 0           | 1             | JULY/AUG/SEPT         | 25                        | 15                      | 15                                           |  |
| OCT/NOV/DEC   | 1             | 0           | 0             | OCT/NOV/DEC           | 35                        | 0                       | 0                                            |  |
| JAN/FEB/MAR   | 0             | 0           | 0             | JAN/FEB/MAR           | 55                        | 0                       | 0                                            |  |
| APR/MAY/JUNE  | 1             | 0           | 0             | APR/MAY/JUNE          | 35                        | 0                       | 0                                            |  |